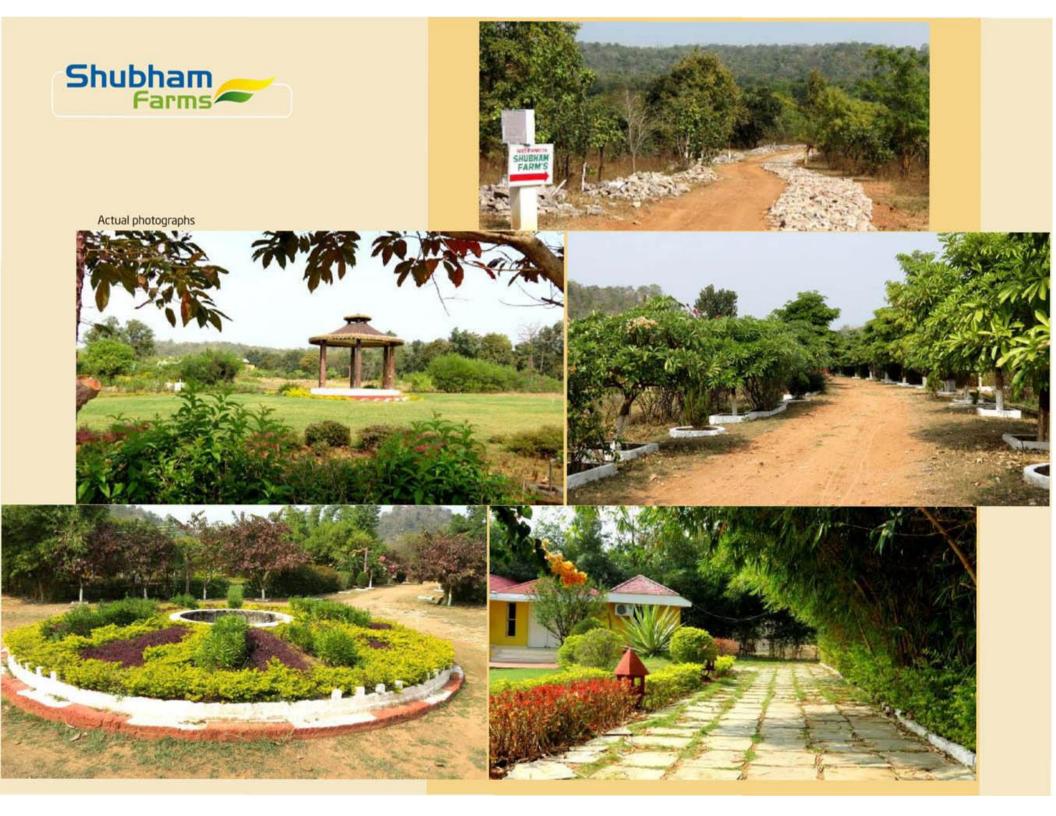

# Shubham Farms

The Jungle The Park The Farm It Breaths fresh air with Fragrance of Flowers Its sounds the birds & breeze It Heals mind, body & soul

A beautiful setting and a truly magical place for family & friends

Each farm house is measuring 1000 sq. ft. (approx.) would be built over 10,000-15000 sq. ft. of plot area. The area around the house accommodates a small lawn, stage, swingarea, fruit trees, vegetable garden, pathways, floweringtrees and shrubs. More emphasis is given on design of semi open spaces like courtyards, verandahs, sit outs that bind 'the built' with 'the open'.