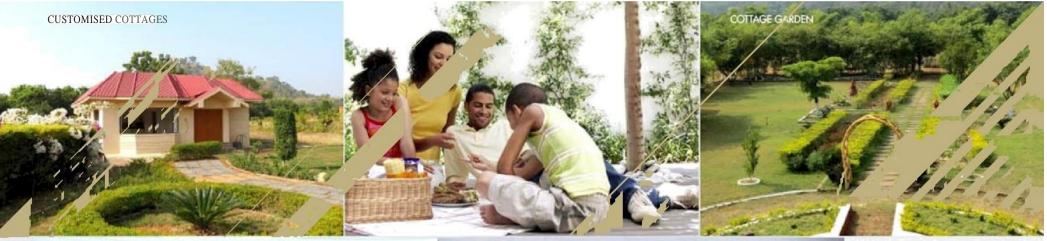

7 Kms. from Mansar Swift drive from city Customised Cottages Beautiful Pathways & Landscape Jungle Trail for Trekking Internal WBM Roads Near by Tourist Places

Each farm house is measuring 1000 sq. ft. (approx.) would be built over 10,000-15000 sq. ft. of plot area. The area around the house accommodates a small lawn, stage, swingarea, fruit trees, vegetable garden, pathways, floweringtrees and shrubs. More emphasis is given on design of semi open spaces like courtyards, verandahs, sit outs that bind 'the built' with 'the open'.