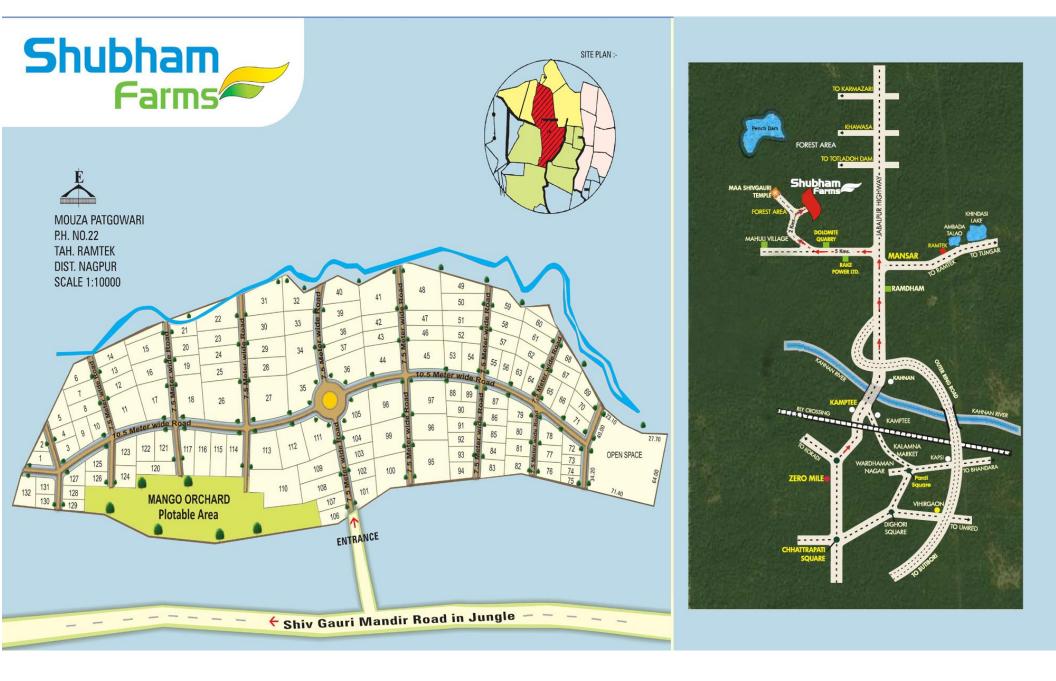

#### Farms 🦱

A pleasure trip away from the routine city life, far from dust, pollution, concrete jungles and formal architecture; Shubham Farms takes you back to the countryside, rural and natural settings where human being truly belongs. A place amidst hills, streams, forests; offers splendid vistas that freshens body and soul. One can easily have a pleasure trip on weekend, picnicking at the site, which is just 47kms away from the Nagpur city.

#### **SURROUNDING HILLS :**

The site is surrounded by hill, one of which has Maa Shivgauri situated at its top. The hills could be explored for various activities like trekking, wondering, enjoying nature and gazing at the site.

#### **STREAMS :**

Stream flow on either sides of the site offer pleasant views and sound. It also attract deer and other fauna from adjacent forest. These steams are seasonal water bodies formed by the storm water runoff from the main hill.

#### **MANGO PLANTATION :**

Shubham farms has a big mango orchard. It has 70 big mango trees, which bears a different fruits & taste.

#### WATER FRONT :

The western stream is tapped near an existing big depression to form a small lake. The lake is proposed as a Natural water body surrounded with trees, paved sitting areas, rock & peripheral pleasure path.